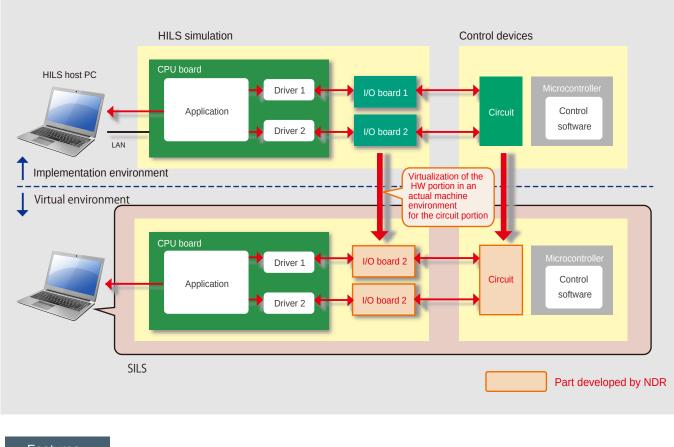

## Sample of client requests

We have built the simulation environment for the software on the controller software, but since we are unable to simulate the hardware portion (Circuits, load, etc.), it is not very accurate

## Solutions offered by NDR

- Can develop software to simulate the hardware portion, and thereby improve the simulation accuracy
- Can further improve the accuracy by also developing software to simulate the I/O boards in the plant