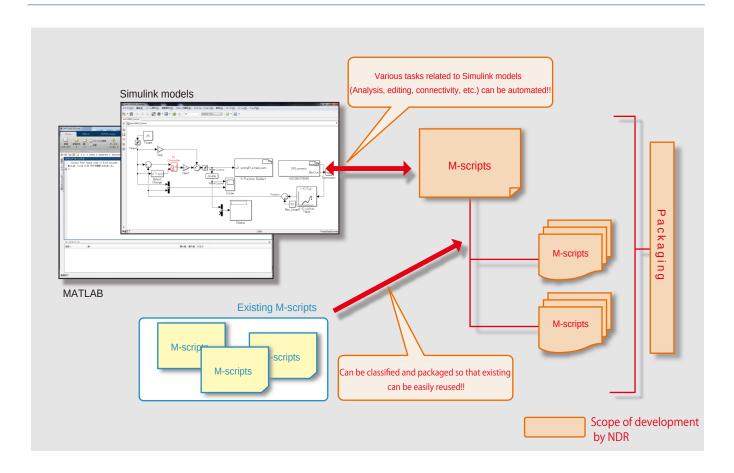

# Solutions offered by NDR

- Can automate tasks such as model analysis, block rearrangement, link connections and property settings
- Can automatically combine multiple Simulink models into a single model

## Classification and packaging of MATLAB M-scripts

#### Sample of client requests

- The M-scripts which we have created are complex and difficult to maintain
- We want to be able to reuse the M-scripts which we have created

# Solutions offered by NDR

 Classification and packaging of MATLAB M-scripts which could become complex so that they can be rebuilt and configured so that they are easy to reuse